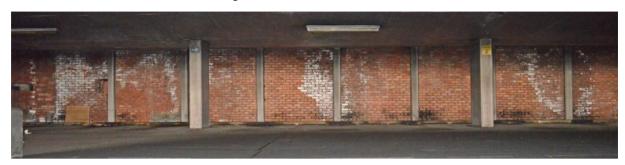

2.06 To the rear of the mural is located a multi-storey car par structure, which has been identified as being in a weakened condition through deficiencies in the original design compared to current standards, and also through deterioration of materials. It is currently closed to the public and is scheduled for demolition as noted previously. The photograph below shows the rear wall of a typical parking level which backs onto the rear face of the mural wall. It consists of brick panels set between concrete columns at regular centres.