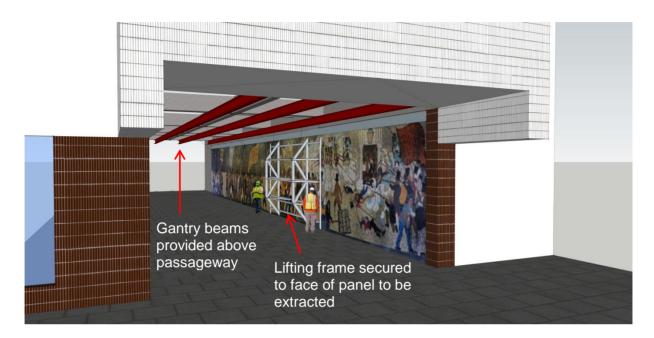

4.03 The mural extends across the full length of wall to the east side of the passageway as shown in the illustration below.

4.04 With a backing steel frame in place on each of the brick panels prior to demolition of the car park the brick panels are extracted using a lifting frame set against the protected front face of the mural. Three first floor level gantry/runway beams are installed to provide robust lifting points.

4.05 The perimeter of each brick panel between columns is carefully diamond sawn and inner and outer frames linked to form a rigid lifting assembly. Winches connected to the first floor level runway beams are used as controlled lifting points. The extraction process moves the panel gradually towards a horizontal configuration with the mural facing upwards.