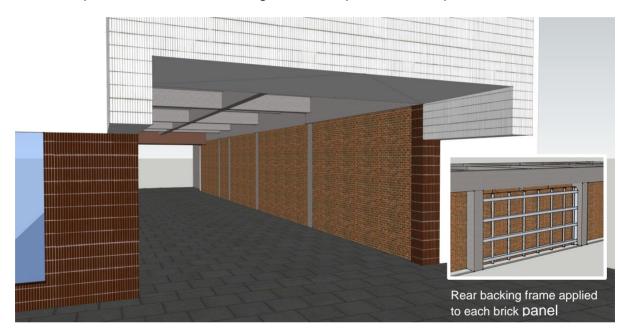

## 4.0 Proposed sequence of Works

- 4.01 The following series of illustrations provide a suggested outline methodology for the relocation of the mural. Appendix A provides an outline cost plan for the anticipated works. It is noted that a number of design aspects require more detailed input and the issues of storage and relocation site remain to be defined; so at this stage the cost estimates should be considered as approximate. However the cost plan does provide guidance on the order of magnitude that should be expected on a relocation scheme.
- 4.02 The existing backing wall and column configuration is illustrated in the image below. There is approximately 29m of brickwork length x 4.2m approximate height. The concrete columns are approximately 475mm square. Temporary bracing frames would be secured to the rear face of each mural panel to act as lateral bracing and to form part of the transportation frame.

4.03 The mural extends across the full length of wall to the east side of the passageway as shown in the illustration below.

4.04 With a backing steel frame in place on each of the brick panels prior to demolition of the car park the brick panels are extracted using a lifting frame set against the protected front face of the mural. Three first floor level gantry/runway beams are installed to provide robust lifting points.