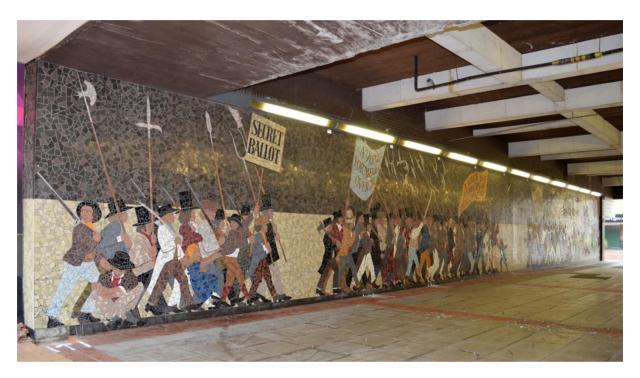

### 1.0 Introduction

- 1.01 Mann Williams consulting engineers have been appointed by Newport City Council to investigate options, practicalities and potential costs for the relocation of the Chartist Mural located adjacent John Frost Square in the centre of Newport.
- 1.02 The mosaic mural commemorating the Chartist movement is located on the eastern wall of the pedestrian passageway between Upper Dock Street and John Frost Square as illustrated in the photograph below. The mosaic depicts the marching Chartists and the battle at the Westgate Hotel. A more detailed historical background is given in appendix B.

- 1.03 This work is of great significance and importance to Newport. The Chartist uprising is a key moment in Welsh history. It helped shape the current political landscape of Britain and its key players are Welsh heroes.
- 1.04 The mosaic is in the form of a narrative mural. Working from left to right the story unfolds of the march into Newport on November 4th 1839. Groups of Chartists are seen approaching the Westgate Hotel where the final scenes are played-out. Here the militia ambush the marchers, firing upon them through the windows of the Hotel in clouds of gun-smoke with the bloodied bodies of the dead and injured all around them. The animated poses of the figures and the expressions on the faces of the men add to the dramatic tension of the scene at the Hotel.
- 1.05 The mosaic was commissioned by Newport Borough Council in 1977 and was completed in 1978 by eminent mosaic artist Kenneth Budd. It has featured in many documentary films about Welsh history, notably "The Dragon has Two Tongues" and also in many books and articles. It features as images in archive collections across the world, is visited by tourists and is much loved by the people of Newport.

### 2.0 Mural Construction

2.01 The work which is currently present in the passageway is approximately 32 metres long and 3.9 metres high. It is made in fine Venetian "smalti" mosaic for the details and ceramic tile mosaic for the more general clothes and background elements.