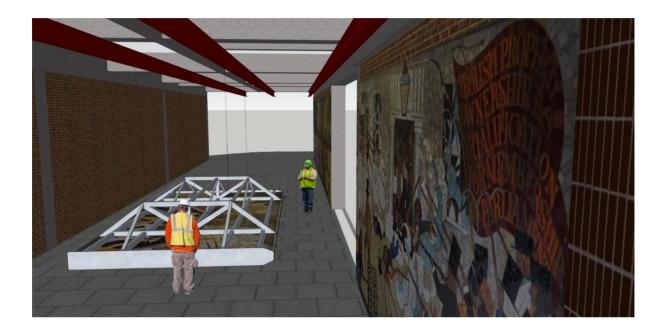

4.09 Panel assembly on travel bogie moved clear of passageway. Frame removed to enable lifting frame to be reused on next panel.