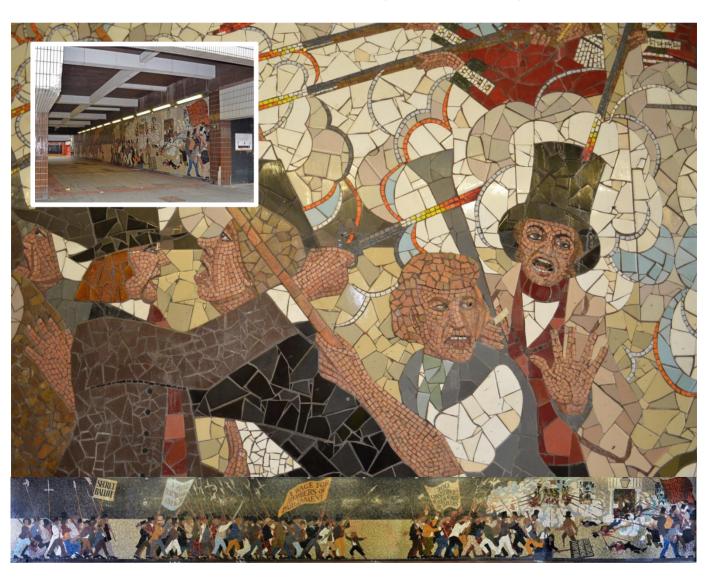

### 1.0 Introduction

- 1.01 Mann Williams consulting engineers have been appointed by Newport City Council to investigate options, practicalities and potential costs for the relocation of the Chartist Mural located adjacent John Frost Square in the centre of Newport.
- 1.02 The mosaic mural commemorating the Chartist movement is located on the eastern wall of the pedestrian passageway between Upper Dock Street and John Frost Square as illustrated in the photograph below. The mosaic depicts the marching Chartists and the battle at the Westgate Hotel. A more detailed historical background is given in appendix B.

- 1.03 This work is of great significance and importance to Newport. The Chartist uprising is a key moment in Welsh history. It helped shape the current political landscape of Britain and its key players are Welsh heroes.
- 1.04 The mosaic is in the form of a narrative mural. Working from left to right the story unfolds of the march into Newport on November 4th 1839. Groups of Chartists are seen approaching the Westgate Hotel where the final scenes are played-out. Here the militia ambush the marchers, firing upon them through the windows of the Hotel in clouds of gun-smoke with the bloodied bodies of the dead and injured all around them. The animated poses of the figures and the expressions on the faces of the men add to the dramatic tension of the scene at the Hotel.
- 1.05 The mosaic was commissioned by Newport Borough Council in 1977 and was completed in 1978 by eminent mosaic artist Kenneth Budd. It has featured in many documentary films about Welsh history, notably "The Dragon has Two Tongues" and also in many books and articles. It features as images in archive collections across the world, is visited by tourists and is much loved by the people of Newport.

- 1.06 The mural contains an estimated 200,000 separate pieces of broken tile (used for clothes and the background areas) and Venetian smalti (used for finer details such as faces and hands). The mosaic covers an area of approximately 140m², originally being approximately 35m long by 4m high. An external section of approximately 4m length was originally located at the left hand end, but is currently not in place. The artist used the faces of local council officers in the mosaic giving an additional connection between Newport's past and its late c20th history.
- 1.07 The mosaic is fixed onto the pedestrian passageway wall that forms part of the retail development surrounding John Frost Square. The adjacent multi-storey car park to the east is a separate structure but is built tight to the rear face of the mural wall. The car park structure is due for demolition before the end of 2013, and the retail development containing the mural is due for demolition shortly afterwards. The exact dates are currently unknown.
- 1.08 It is understood that the original full-size "cartoons" or working drawings for the mural still exist and are held by the artist's son Oliver Budd. These are the drawings Kenneth Budd used when making the original mosaic and these drawings could prove useful in any subsequent repairs, relocation or reconstruction. They are certainly an historically significant and important element of the work.
- 1.09 The objective of this report is to collate known information relating to the mural and to carry out further investigations as necessary to enable an options appraisal to be progressed. This information and understanding of the existing mural would then enable a scheme for decommissioning and relocation to be developed.
- 1.10 The Chartist Mural is a much treasured public artwork within Newport City Centre and hence a politically sensitive subject when discussing the de-commissioning of this artwork. The artists son Oliver Budd provided comment on the mural in 2006, and this is recorded in appendix C. His comments help to further illustrate the challenges to be faced with the artwork.