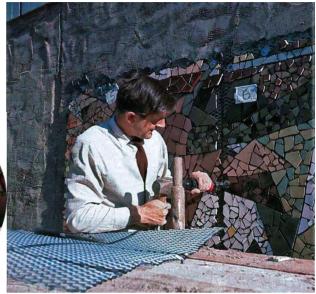

### **Options Appraisal** for Relocation

Project Number: 6834

Date:

September 2013

Rev: 01

- 1.03 This work is of great significance and importance to Newport. The Chartist uprising is a key moment in Welsh history. It helped shape the current political landscape of Britain and its key players are Welsh heroes.
- 1.04 The mosaic is in the form of a narrative mural. Working from left to right the story unfolds of the march into Newport on November 4th 1839. Groups of Chartists are seen approaching the Westgate Hotel where the final scenes are played-out. Here the militia ambush the marchers, firing upon them through the windows of the Hotel in clouds of gun-smoke with the bloodied bodies of the dead and injured all around them. The animated poses of the figures and the expressions on the faces of the men add to the dramatic tension of the scene at the Hotel.
- 1.05 The mosaic was commissioned by Newport Borough Council in 1977 and was completed in 1978 by eminent mosaic artist Kenneth Budd. It has featured in many documentary films about Welsh history, notably "The Dragon has Two Tongues" and also in many books and articles. It features as images in archive collections across the world, is visited by tourists and is much loved by the people of Newport.

- 1.06 The mural contains an estimated 200,000 separate pieces of broken tile (used for clothes and the background areas) and Venetian smalti (used for finer details such as faces and hands). The mosaic covers an area of approximately 140m², originally being approximately 35m long by 4m high. An external section of approximately 4m length was originally located at the left hand end, but is currently not in place. The artist used the faces of local council officers in the mosaic giving an additional connection between Newport's past and its late c20th history.
- 1.07 The mosaic is fixed onto the pedestrian passageway wall that forms part of the retail development surrounding John Frost Square. The adjacent multi-storey car park to the east is a separate structure but is built tight to the rear face of the mural wall. The car park structure is due for demolition before the end of 2013, and the retail development containing the mural is due for demolition shortly afterwards. The exact dates are currently unknown.
- 1.08 It is understood that the original full-size "cartoons" or working drawings for the mural still exist and are held by the artist's son Oliver Budd. These are the drawings Kenneth Budd used when making the original mosaic and these drawings could prove useful in any subsequent repairs, relocation or reconstruction. They are certainly an historically significant and important element of the work.
- 1.09 The objective of this report is to collate known information relating to the mural and to carry out further investigations as necessary to enable an options appraisal to be progressed. This information and understanding of the existing mural would then enable a scheme for decommissioning and relocation to be developed.
- 1.10 The Chartist Mural is a much treasured public artwork within Newport City Centre and hence a politically sensitive subject when discussing the de-commissioning of this artwork. The artists son Oliver Budd provided comment on the mural in 2006, and this is recorded in appendix C. His comments help to further illustrate the challenges to be faced with the artwork.