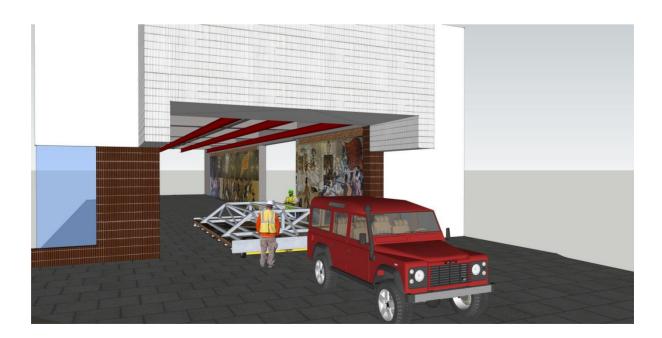

## 4.0 Proposed sequence of Works

- 4.01 The following series of illustrations provide a suggested outline methodology for the relocation of the mural. Appendix A provides an outline cost plan for the anticipated works. It is noted that a number of design aspects require more detailed input and the issues of storage and relocation site remain to be defined; so at this stage the cost estimates should be considered as approximate. However the cost plan does provide guidance on the order of magnitude that should be expected on a relocation scheme.
- 4.02 The existing backing wall and column configuration is illustrated in the image below. There is approximately 29m of brickwork length x 4.2m approximate height. The concrete columns are approximately 475mm square. Temporary bracing frames would be secured to the rear face of each mural panel to act as lateral bracing and to form part of the transportation frame.

4.03 The mural extends across the full length of wall to the east side of the passageway as shown in the illustration below.

4.04 With a backing steel frame in place on each of the brick panels prior to demolition of the car park the brick panels are extracted using a lifting frame set against the protected front face of the mural. Three first floor level gantry/runway beams are installed to provide robust lifting points.

4.05 The perimeter of each brick panel between columns is carefully diamond sawn and inner and outer frames linked to form a rigid lifting assembly. Winches connected to the first floor level runway beams are used as controlled lifting points. The extraction process moves the panel gradually towards a horizontal configuration with the mural facing upwards.

4.06 The lifting and extraction process continues to move the panel towards a horizontal and central position within the passageway.

4.07 The panel reaches a horizontal configuration.

4.08 The panel is lowered onto a tracked or wheeled bogie assembly to enable the panel to be towed or winched out into John Frost Square to be divided into sub-panels as necessary for transportation.

4.09 Panel assembly on travel bogie moved clear of passageway. Frame removed to enable lifting frame to be reused on next panel.