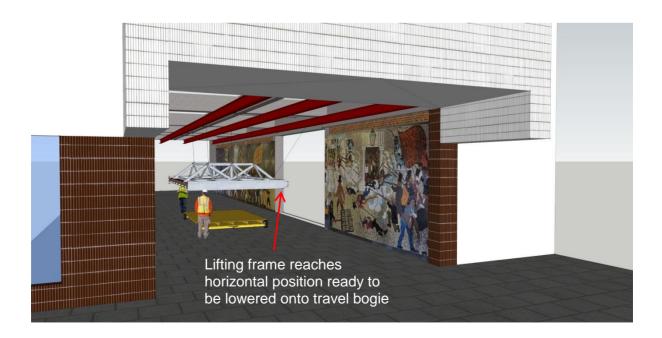

4.06 The lifting and extraction process continues to move the panel towards a horizontal and central position within the passageway.

4.07 The panel reaches a horizontal configuration.

4.08 The panel is lowered onto a tracked or wheeled bogie assembly to enable the panel to be towed or winched out into John Frost Square to be divided into sub-panels as necessary for transportation.

4.09 Panel assembly on travel bogie moved clear of passageway. Frame removed to enable lifting frame to be reused on next panel.