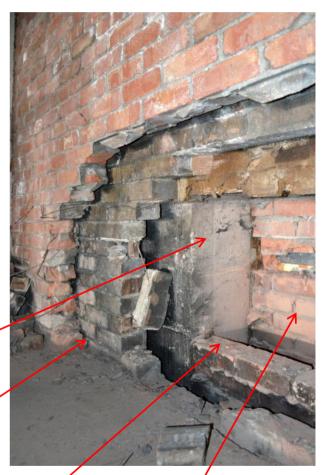

2.06 To the rear of the mural is located a multi-storey car par structure, which has been identified as being in a weakened condition through deficiencies in the original design compared to current standards, and also through deterioration of materials. It is currently closed to the public and is scheduled for demolition as noted previously. The photograph below shows the rear wall of a typical parking level which backs onto the rear face of the mural wall. It consists of brick panels set between concrete columns at regular centres.

2.07 As part of the investigation works the brickwork on a typical panel was broken out from the car park side, as illustrated in the photograph opposite. This revealed two halfbrick skins to the car park structure, collar galvanised iointed with steel reinforcement. A cavity between the two buildings exists, followed by the outer face of the retail development which consists of cavity brick panels of up to 7m long x 4.2m high. These brick panels span between concrete cased steel columns approximately 475mm square. The brick is set to give a flush face internally and externally. This gives a cavity width in the order of 250mm.

Concrete column.

Mural cavity wall
set between these
columns

Car park external wall, 2 skins of brickwork

Mural cavity wall outer face (to be removed)

Mural cavity wall inner face with mosaic tiles bonded to opposite face