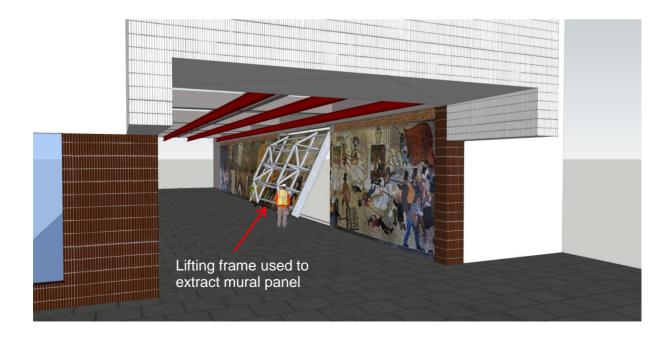

4.05 The perimeter of each brick panel between columns is carefully diamond sawn and inner and outer frames linked to form a rigid lifting assembly. Winches connected to the first floor level runway beams are used as controlled lifting points. The extraction process moves the panel gradually towards a horizontal configuration with the mural facing upwards.

4.06 The lifting and extraction process continues to move the panel towards a horizontal and central position within the passageway.

4.07 The panel reaches a horizontal configuration.

4.08 The panel is lowered onto a tracked or wheeled bogie assembly to enable the panel to be towed or winched out into John Frost Square to be divided into sub-panels as necessary for transportation.