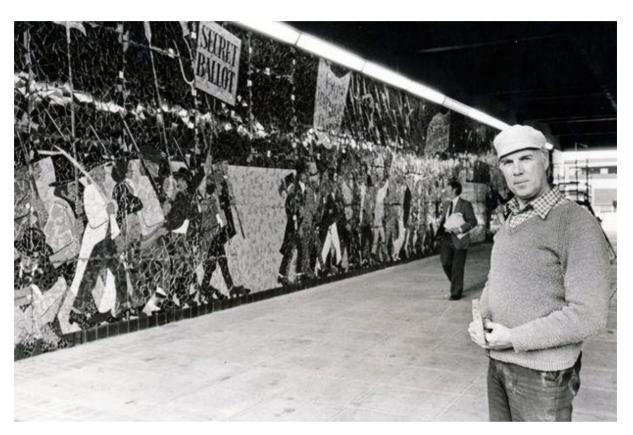

# Content/Quality Assurance

- 1.0 Introduction
- 2.0 Mural Construction
- 3.0 Options Review

2.04 The image below shows the artist, Kenneth Budd, in front of his Mural in 1978. The individual sheets have been installed but the infilling of the sheet margins has not been completed. This enables further illustration of the sheet sizes and aspect ratios used. It is noted that the sheet sizes vary according to the detail in the area of the mural.