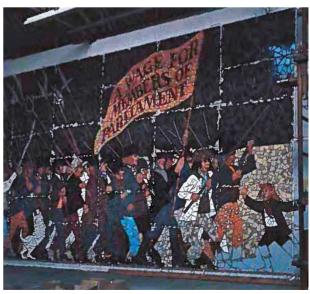

### 1.0 Introduction

- 1.01 Mann Williams consulting engineers have been appointed by Newport City Council to investigate options, practicalities and potential costs for the relocation of the Chartist Mural located adjacent John Frost Square in the centre of Newport.
- 1.02 The mosaic mural commemorating the Chartist movement is located on the eastern wall of the pedestrian passageway between Upper Dock Street and John Frost Square as illustrated in the photograph below. The mosaic depicts the marching Chartists and the battle at the Westgate Hotel. A more detailed historical background is given in appendix B.

- 1.03 This work is of great significance and importance to Newport. The Chartist uprising is a key moment in Welsh history. It helped shape the current political landscape of Britain and its key players are Welsh heroes.
- 1.04 The mosaic is in the form of a narrative mural. Working from left to right the story unfolds of the march into Newport on November 4th 1839. Groups of Chartists are seen approaching the Westgate Hotel where the final scenes are played-out. Here the militia ambush the marchers, firing upon them through the windows of the Hotel in clouds of gun-smoke with the bloodied bodies of the dead and injured all around them. The animated poses of the figures and the expressions on the faces of the men add to the dramatic tension of the scene at the Hotel.
- 1.05 The mosaic was commissioned by Newport Borough Council in 1977 and was completed in 1978 by eminent mosaic artist Kenneth Budd. It has featured in many documentary films about Welsh history, notably "The Dragon has Two Tongues" and also in many books and articles. It features as images in archive collections across the world, is visited by tourists and is much loved by the people of Newport.