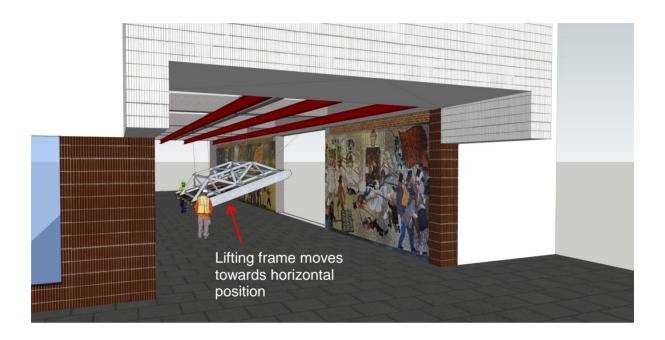

4.06 The lifting and extraction process continues to move the panel towards a horizontal and central position within the passageway.

4.07 The panel reaches a horizontal configuration.

4.08 The panel is lowered onto a tracked or wheeled bogie assembly to enable the panel to be towed or winched out into John Frost Square to be divided into sub-panels as necessary for transportation.