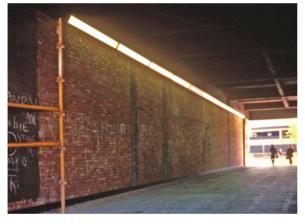

### 1.0 Introduction

- 1.01 Mann Williams consulting engineers have been appointed by Newport City Council to investigate options, practicalities and potential costs for the relocation of the Chartist Mural located adjacent John Frost Square in the centre of Newport.
- 1.02 The mosaic mural commemorating the Chartist movement is located on the eastern wall of the pedestrian passageway between Upper Dock Street and John Frost Square as illustrated in the photograph below. The mosaic depicts the marching Chartists and the battle at the Westgate Hotel. A more detailed historical background is given in appendix B.

The mosaic was set onto expanded aluminium sheets that were in turn bonded onto the passageway wall, with the addition of perimeter hilti type fixings to the substrate.

2.02

The backing wall is comprised of concrete cased steel columns with cavity brick panel infill. The photograph opposite shows the wall prior to fixing of the mosaic. The work was bonded to the wall with Bal Flex adhesive, a flexible cement-based product. In view of the fact that the mosaic is located in a covered area the substrate is predominantly dry, and it has remained generally well bonded. A few isolated areas of debonding have been noted and these will require further investigation to ensure they remain stable during any relocation works.