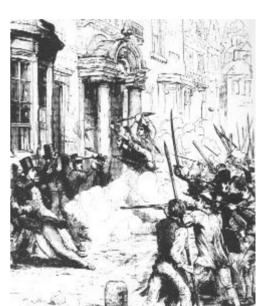

- 1.03 This work is of great significance and importance to Newport. The Chartist uprising is a key moment in Welsh history. It helped shape the current political landscape of Britain and its key players are Welsh heroes.
- 1.04 The mosaic is in the form of a narrative mural. Working from left to right the story unfolds of the march into Newport on November 4th 1839. Groups of Chartists are seen approaching the Westgate Hotel where the final scenes are played-out. Here the militia ambush the marchers, firing upon them through the windows of the Hotel in clouds of gun-smoke with the bloodied bodies of the dead and injured all around them. The animated poses of the figures and the expressions on the faces of the men add to the dramatic tension of the scene at the Hotel.
- 1.05 The mosaic was commissioned by Newport Borough Council in 1977 and was completed in 1978 by eminent mosaic artist Kenneth Budd. It has featured in many documentary films about Welsh history, notably "The Dragon has Two Tongues" and also in many books and articles. It features as images in archive collections across the world, is visited by tourists and is much loved by the people of Newport.